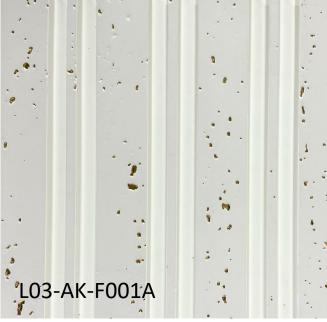

# MIGA LOUVER PROFILES MODEL | PANEL DIMENSIONS

L02-AK-P001A

## **Product Specification**

| Product Name                 | MIGA Charcoal Louvers                             |                           |
|------------------------------|---------------------------------------------------|---------------------------|
| Series                       | L01, L02 or L03                                   | F01, F02, F03, F04 or F05 |
| Material                     | 96% post consumer recycled polystyrene            |                           |
| Panel Length                 | 2850 mm                                           |                           |
| Panel Width                  | 240 mm                                            | 310 mm                    |
| Panel Thickness              | 10 mm                                             | 6~8 mm                    |
| Density                      | 500~600g/m3                                       |                           |
| Water Absorption             | 0.03% (ASTM D570)                                 |                           |
| Tensile Strength             | 8.99 MPa (ISO 527:2012)                           |                           |
| Flexural Strength            | 19.4 MPa (ISO 178:2010)                           |                           |
| Izod Impact Strength         | 0.78 KJ/m <sup>2</sup> (ISO 180:2010)             |                           |
| TVOC Emission                | 0.05 mg/m <sup>2</sup> .H (KS IISO 16000-9:2014)  |                           |
| Toluene Emission             | 0.027 mg/m <sup>2</sup> .H (KS IISO 16000-9:2014) |                           |
| Formaldehyde Emission        | 0.001 mg/m <sup>2</sup> .H (KS IISO 16000-9:2014) |                           |
| Heavy Metals                 | Not detected                                      |                           |
| Anti-Bacterial / Anti-Fungal | Yes (ASTM G 21)                                   |                           |
| Country of Origin            | Republic of Korea                                 |                           |