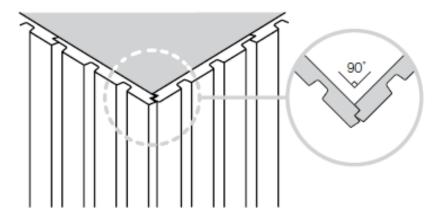

For corner, combine the two two grooves.

Apply a quality adhesive on the back of the louvers. Apply small amount of hotmelt(glue-gun) on the back of louvers or use air-tacker for instant adhesion.

Jigsaw or circular saw can be used for cutting.