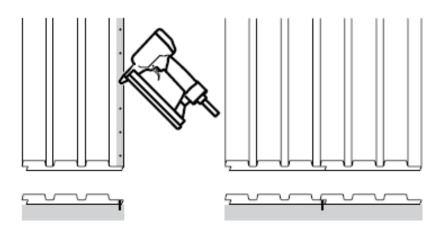

## MIGA Louvers Construction Guide

Prep-work with plaster board or plywood is recommended before the construction. Please remove wallpapers on the walls before the construction.

3 Louvers can be installed in both horizontal and vertical direction. Apply air-tacker on the edge of the tongue to hide the pin-marks.

For corner, combine the two two grooves.

Apply a quality adhesive on the back of the louvers. Apply small amount of hotmelt(glue-gun) on the back of louvers or use air-tacker for instant adhesion.

Jigsaw or circular saw can be used for cutting.