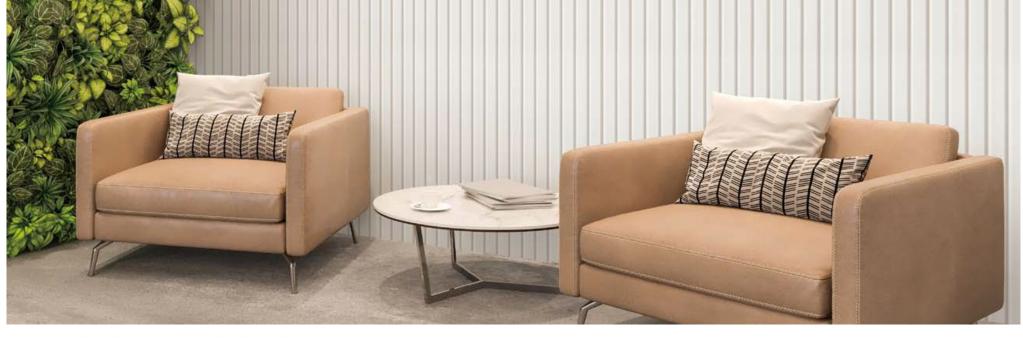

- Please DO NOT use steel wool or other rough materials when cleaning the surface of MIGA Louvers.

## MIGA Louvers Construction Guide

Prep-work with plaster board or plywood is recommended before the construction. Please remove wallpapers on the walls before the construction.



3 Louvers can be installed in both horizontal and vertical direction. Apply air-tacker on the edge of the tongue to hide the pin-marks.



For corner, combine the two two grooves.



Apply a quality adhesive on the back of the louvers. Apply small amount of hotmelt(glue-gun) on the back of louvers or use air-tacker for instant adhesion.



Jigsaw or circular saw can be used for cutting.



6 Coordinating mouldings can be used for clean and nice finish.



# MIGA LOUVER PROFILES MODEL | PANEL DIMENSIONS



























L02-AK-P001A























































## **Product Specification**

| Product Name                 | MIGA Charcoal Louvers                             |                           |
|------------------------------|---------------------------------------------------|---------------------------|
| Series                       | L01, L02 or L03                                   | F01, F02, F03, F04 or F05 |
| Material                     | 96% post consumer recycled polystyrene            |                           |
| Panel Length                 | 2850 mm                                           |                           |
| Panel Width                  | 240 mm                                            | 310 mm                    |
| Pane