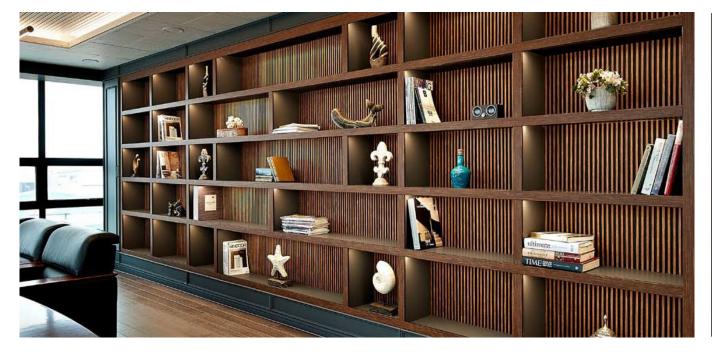

### Louver 미가 참숯 루버

## MIGA Louvers Construction Guide

Prep-work with plaster board or plywood is recommended before the construction. Please remove wallpapers on the walls before the construction.

3 Louvers can be installed in both horizontal and vertical direction. Apply air-tacker on the edge of the tongue to hide the pin-marks.

6 Coordinating mouldings can be used for clean and nice finish.