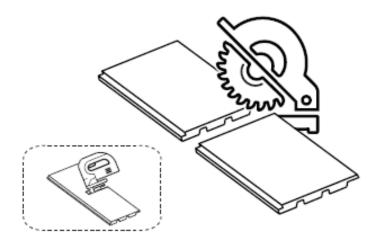

For corner, combine the two two grooves.

Apply a quality adhesive on the back of the louvers. Apply small amount of hotmelt(glue-gun) on the back of louvers or use air-tacker for instant adhesion.

Jigsaw or circular saw can be used for cutting.