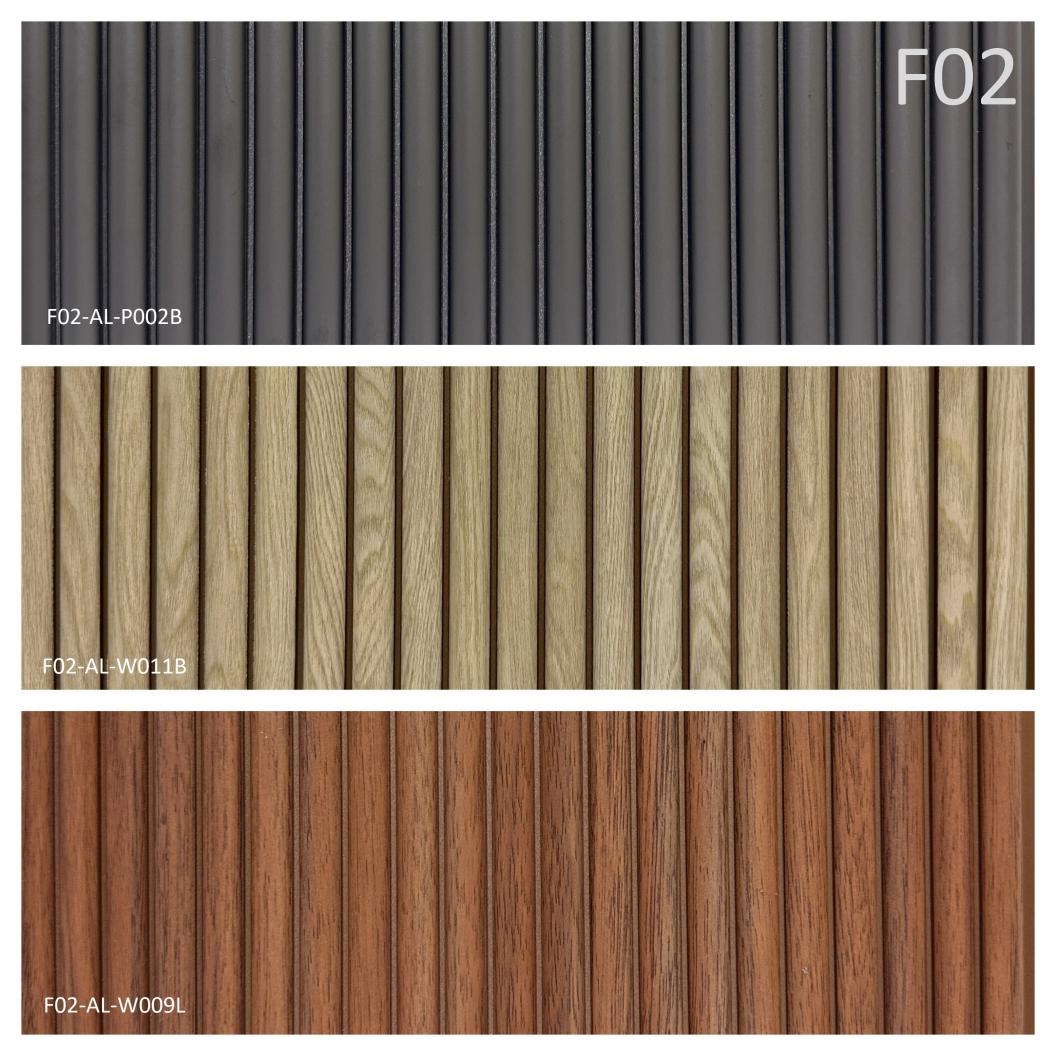

# MIGA LOUVER PROFILES MODEL | PANEL DIMENSIONS

L02-AK-P001A

## **Product Specification**

| Product Name                 | MIGA Charcoal Louvers                             |                           |
|------------------------------|---------------------------------------------------|---------------------------|
| Series                       | L01, L02 or L03                                   | F01, F02, F03, F04 or F05 |
| Material                     | 96% post consumer recycled polystyrene            |                           |
| Panel Length                 | 2850 mm                                           |                           |
| Panel Width                  | 240 mm                                            | 310 mm                    |
| Panel Thickness              | 10 mm                                             | 6~8 mm                    |
| Density                      | 500~600g/m3                                       |                           |
| Water Absorption             | 0.03% (ASTM D570)                                 |                           |
| Tensile Strength             | 8.99 MPa (ISO 527:2012)                           |                           |
| Flexural Strength            | 19.4 MPa (ISO 178:2010)                           |                           |
| Izod Impact Strength         | 0.78 KJ/m <sup>2</sup> (ISO 180:2010)             |                           |
| TVOC Emission                | 0.05 mg/m <sup>2</sup> .H (KS IISO 16000-9:2014)  |                           |
| Toluene Emission             | 0.027 mg/m <sup>2</sup> .H (KS IISO 16000-9:2014) |                           |
| Formaldehyde Emission        | 0.001 mg/m <sup>2</sup> .H (KS IISO 16000-9:2014) |                           |
| Heavy Metals                 | Not detected                                      |                           |
| Anti-Bacterial / Anti-Fungal | Yes (ASTM G 21)                                   |                           |
| Country of Origin            | Republic of Korea                                 |                           |