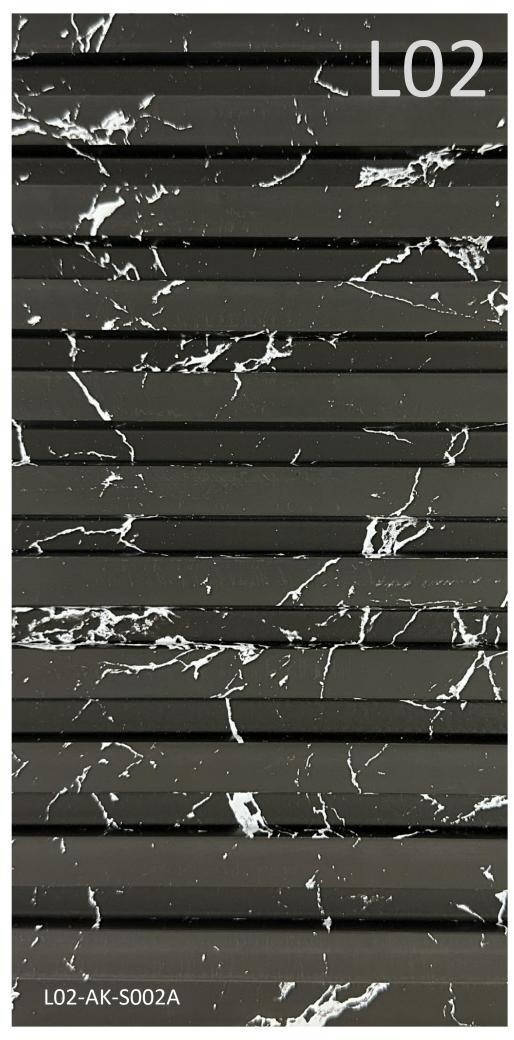

gh materials when cleaning the surface of MIGA Louvers.

## MIGA Louvers Construction Guide

Prep-work with plaster board or plywood is recommended before the construction. Please remove wallpapers on the walls before the construction.



3 Louvers can be installed in both horizontal and vertical direction. Apply air-tacker on the edge of the tongue to hide the pin-marks.



For corner, combine the two two grooves.



Apply a quality adhesive on the back of the louvers. Apply small amount of hotmelt(glue-gun) on the back of louvers or use air-tacker for instant adhesion.



Jigsaw or circular saw can be used for cutting.



6 Coordinating mouldings can be used for clean and nice finish.



# MIGA LOUVER PROFILES MODEL | PANEL DIMENSIONS



























L02-AK-P001A























































## **Product Specification**

| Product Name                 | MIGA Charcoal Louvers                             |                           |
|------------------------------|---------------------------------------------------|---------------------------|
| Series                       | L01, L02 or L03                                   | F01, F02, F03, F04 or F05 |
| Material                     | 96% post consumer recycled polystyrene            |                           |
| Panel Length                 | 2850 mm                                           |                           |
| Panel Width                  | 240 mm                                            | 310 mm                    |
| Panel Thickness              | 10 mm