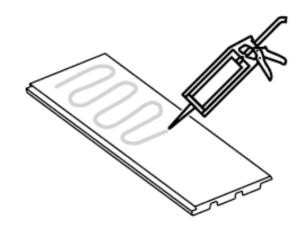

For corner, combine the two two grooves.

Apply a quality adhesive on the back of the louvers. Apply small amount of hotmelt(glue-gun) on the back of louvers or use air-tacker for instant adhesion.

Jigsaw or circular saw can be used for cutting.