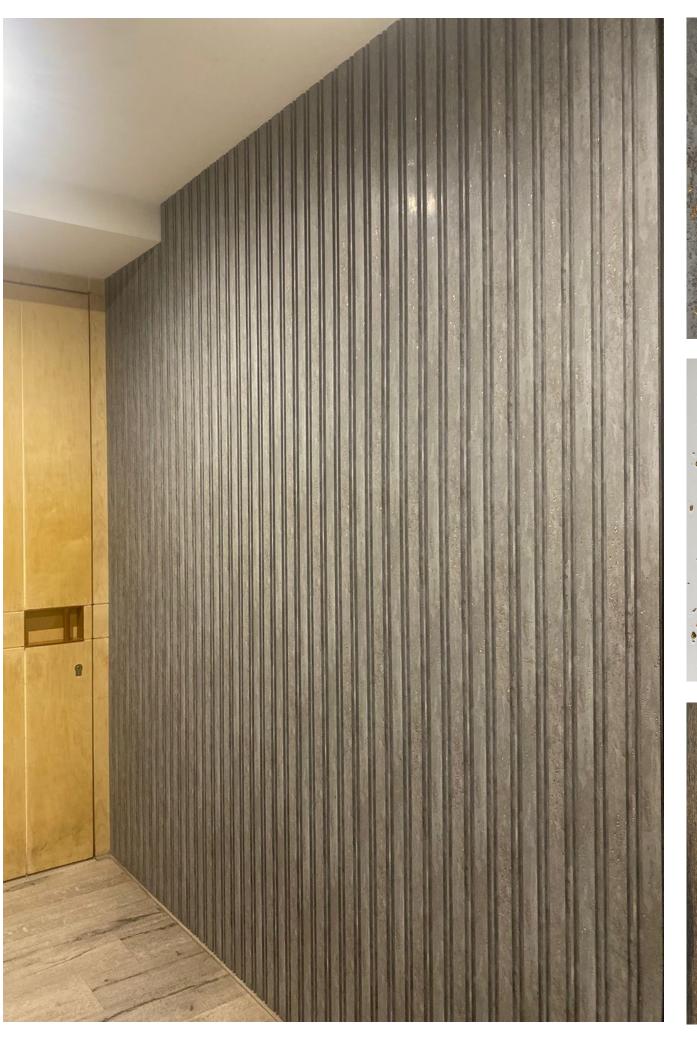

## MIGA Louvers Construction Guide

Prep-work with plaster board or plywood is recommended before the construction. Please remove wallpapers on the walls before the construction.

3 Louvers can be installed in both horizontal and vertical direction. Apply air-tacker on the edge of the tongue to hide the pin-marks.

For corner, combine the two two grooves.

Apply a quality adhesive on the back of the louvers. Apply small amount of hotmelt(glue-gun) on the back of louvers or use air-tacker for instant adhesion.

Jigsaw or circular saw can be used for cutting.

6 Coordinating mouldings can be used for clean and nice finish.