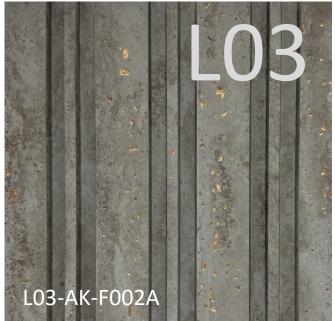

# MIGA LOUVER PROFILES MODEL | PANEL DIMENSIONS

L02-AK-P001A

## **Product Specification**

| Product Name                 | MIGA Charcoal Louvers                             |                           |
|------------------------------|---------------------------------------------------|---------------------------|
| Series                       | L01, L02 or L03                                   | F01, F02, F03, F04 or F05 |
| Material                     | 96% post consumer recycled polystyrene            |                           |
| Panel Length                 | 2850 mm                                           |                           |
| Panel Width                  | 240 mm                                            | 310 mm                    |
| Panel Thickness              | 10 mm                                             | 6~8 mm                    |
| Density                      | 500~600g/m3                                       |                           |
| Water Absorption             | 0.03% (ASTM D570)                                 |                           |
| Tensile Strength             | 8.99 MPa (ISO 527:2012)                           |                           |
| Flexural Strength            | 19.4 MPa (ISO 178:2010)                           |                           |
| Izod Impact Strength         | 0.78 KJ/m <sup>2</sup> (ISO 180:2010)             |                           |
| TVOC Emission                | 0.05 mg/m <sup>2</sup> .H (KS IISO 16000-9:2014)  |                           |
| Toluene Emission             | 0.027 mg/m <sup>2</sup> .H (KS IISO 16000-9:2014) |                           |
| Formaldehyde Emission        | 0.001 mg/m <sup>2</sup> .H (KS IISO 16000-9:2014) |                           |
| Heavy Metals                 | Not detected                                      |                           |
| Anti-Bacterial / Anti-Fungal | Yes (ASTM G 21)                                   |                           |
| Country of Origin            | Republic of Korea                                 |                           |