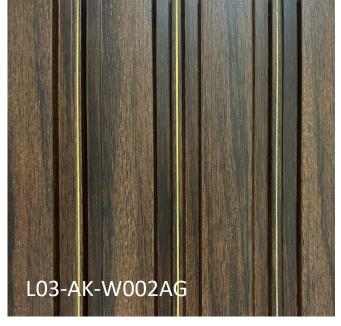

# MIGA LOUVER PROFILES MODEL | PANEL DIMENSIONS

L02-AK-P001A

## **Product Specification**

| Product Name                 | MIGA Charcoal Louvers                             |                           |
|------------------------------|---------------------------------------------------|---------------------------|
| Series                       | L01, L02 or L03                                   | F01, F02, F03, F04 or F05 |
| Material                     | 96% post consumer recycled polystyrene            |                           |
| Panel Length                 | 2850 mm                                           |                           |
| Panel Width                  | 240 mm                                            | 310 mm                    |
| Panel Thickness              | 10 mm                                             | 6~8 mm                    |
| Density                      | 500~600g/m3                                       |                           |
| Water Absorption             | 0.03% (ASTM D570)                                 |                           |
| Tensile Strength             | 8.99 MPa (ISO 527:2012)                           |                           |
| Flexural Strength            | 19.4 MPa (ISO 178:2010)                           |                           |
| Izod Impact Strength         | 0.78 KJ/m <sup>2</sup> (ISO 180:2010)             |                           |
| TVOC Emission                | 0.05 mg/m <sup>2</sup> .H (KS IISO 16000-9:2014)  |                           |
| Toluene Emission             | 0.027 mg/m <sup>2</sup> .H (KS IISO 16000-9:2014) |                           |
| Formaldehyde Emission        | 0.001 mg/m <sup>2</sup> .H (KS IISO 16000-9:2014) |                           |
| Heavy Metals                 | Not detected                                      |                           |
| Anti-Bacterial / Anti-Fungal | Yes (ASTM G 21)                                   |                           |
| Country of Origin            | Republic of Korea                                 |                           |