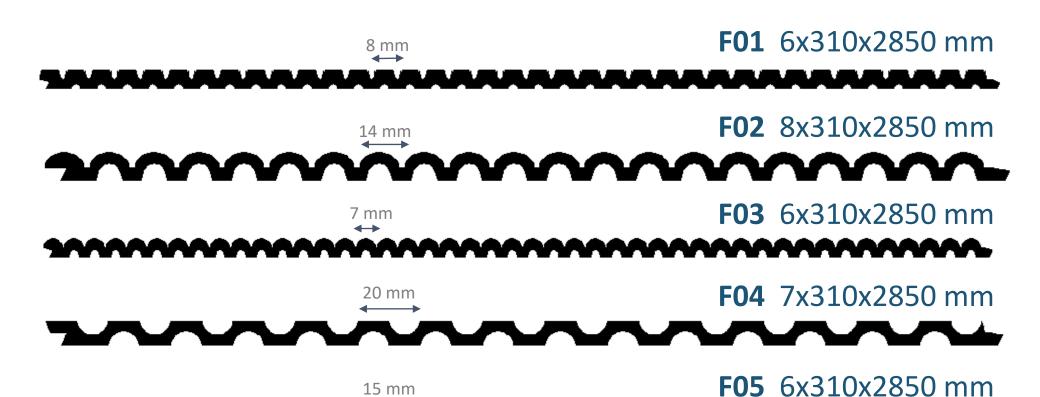

# MIGA LOUVER PROFILES MODEL | PANEL DIMENSIONS

L02-AK-P001A

## **Product Specification**

| Product Name                 | MIGA Charcoal Louvers                             |                           |
|------------------------------|---------------------------------------------------|---------------------------|
| Series                       | L01, L02 or L03                                   | F01, F02, F03, F04 or F05 |
| Material                     | 96% post consumer recycled polystyrene            |                           |
| Panel Length                 | 2850 mm                                           |                           |
| Panel Width                  | 240 mm                                            | 310 mm                    |
| Panel Thickness              | 10 mm                                             | 6~8 mm                    |
| Density                      | 500~600g/m3                                       |                           |
| Water Absorption             | 0.03% (ASTM D570)                                 |                           |
| Tensile Strength             | 8.99 MPa (ISO 527:2012)                           |                           |
| Flexural Strength            | 19.4 MPa (ISO 178:2010)                           |                           |
| Izod Impact Strength         | 0.78 KJ/m <sup>2</sup> (ISO 180:2010)             |                           |
| TVOC Emission                | 0.05 mg/m <sup>2</sup> .H (KS IISO 16000-9:2014)  |                           |
| Toluene Emission             | 0.027 mg/m <sup>2</sup> .H (KS IISO 16000-9:2014) |                           |
| Formaldehyde Emission        | 0.001 mg/m <sup>2</sup> .H (KS IISO 16000-9:2014) |                           |
| Heavy Metals                 | Not detected                                      |                           |
| Anti-Bacterial / Anti-Fungal | Yes (ASTM G 21)                                   |                           |
| Country of Origin            | Republic of Korea                                 |                           |