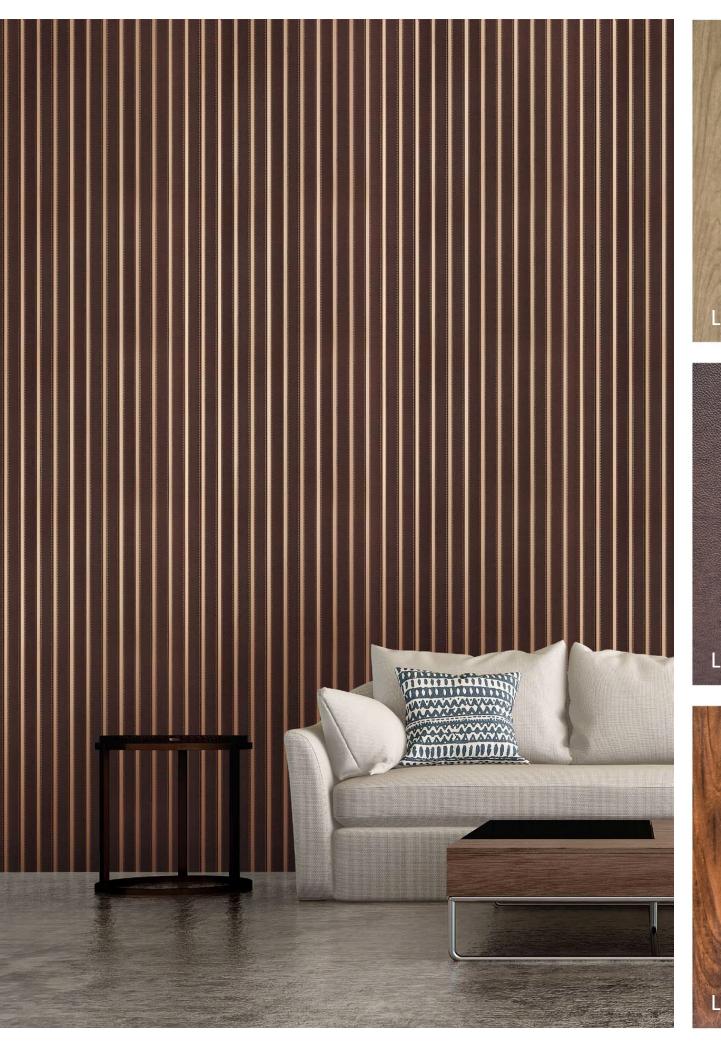

### Louver 미가 참숯 루버

#### 루버 특장점 SPECIAL FEATURES

#### 반턱결합 Shiplap System

미가 루버는 반턱결합 시스템으로 자연스러운 이음매를 연출하며 간편하고 빠른 시공을 가능하게 해줍니다. 견고한결합시스템이 루버의 연결성과 디자인 완성도를 높여줍니다.

MIGA Louvers are easy to install with a simple shiplap system with rabbet joint, which is easier than tongue-and-groove interlocking systems.

## MIGA Louvers Construction Guide

Prep-work with plaster board or plywood is recommended before the construction. Please remove wallpapers on the walls before the construction.

3 Louvers can be installed in both horizontal and vertical direction. Apply air-tacker on the edge of the tongue to hide the pin-marks.