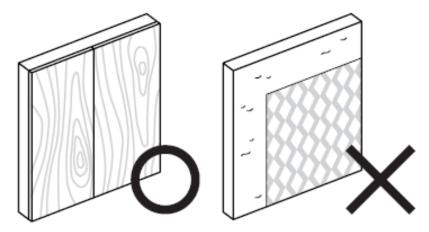

#### 반턱결합 Shiplap System

미가 루버는 반턱결합 시스템으로 자연스러운 이음매를 연출하며 간편하고 빠른 시공을 가능하게 해줍니다. 견고한결합시스템이 루버의 연결성과 디자인 완성도를 높여줍니다.

MIGA Louvers are easy to install with a simple shiplap system with rabbet joint, which is easier than tongue-and-groove interlocking systems.