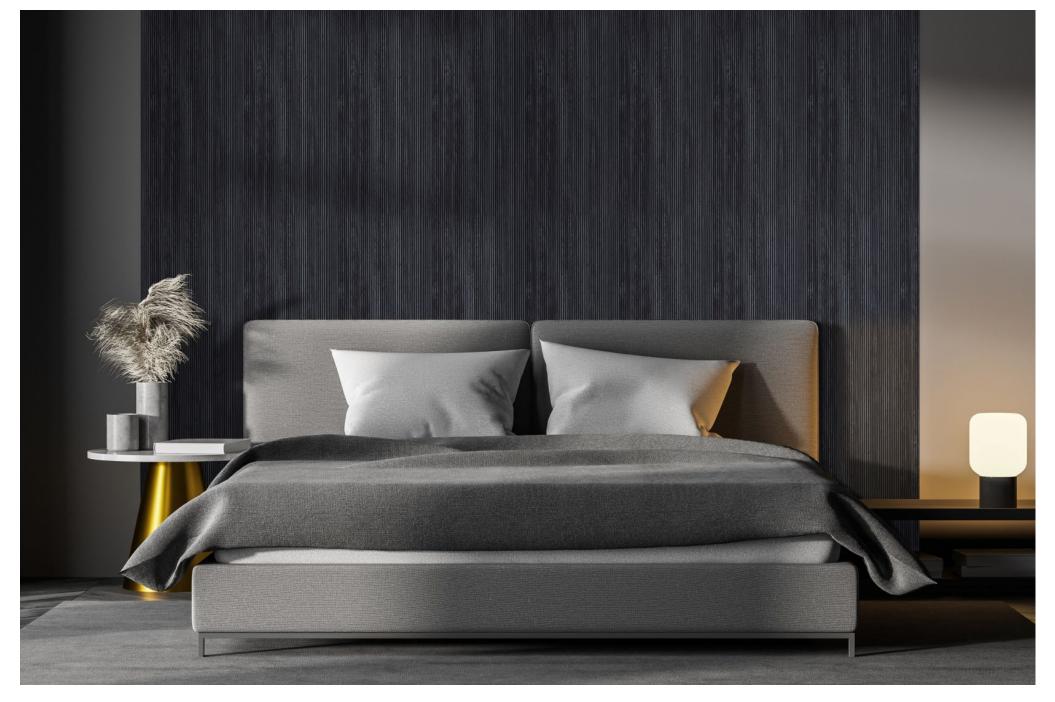

### Louver 미가 참숯 루버

#### 반턱결합 Shiplap System

미가 루버는 반턱결합 시스템으로 자연스러운 이음매를 연출하며 간편하고 빠른 시공을 가능하게 해줍니다. 견고한결합시스템이 루버의 연결성과 디자인 완성도를 높여줍니다.

MIGA Louvers are easy to install with a simple shiplap system with rabbet joint, which is easier than tongue-and-groove interlocking systems.