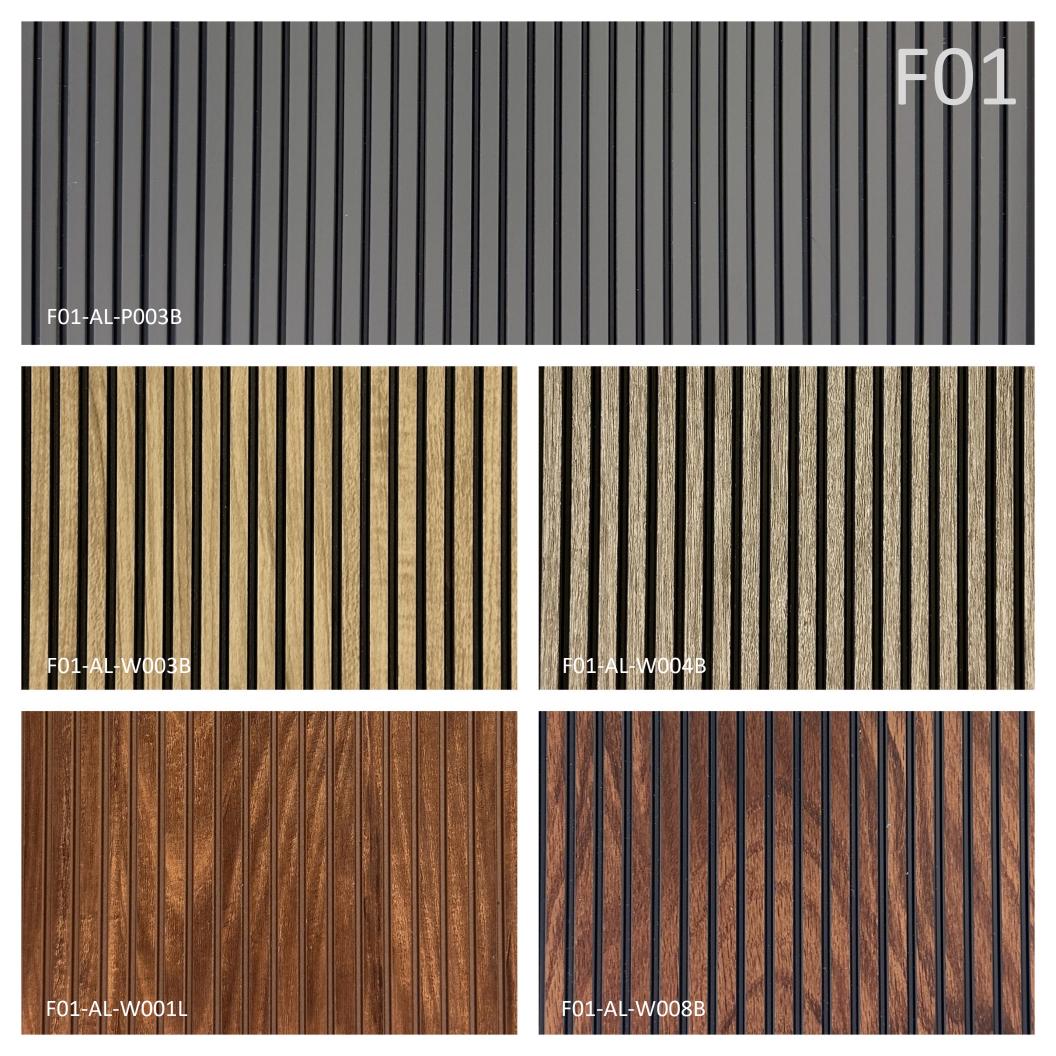

# MIGA LOUVER PROFILES MODEL | PANEL DIMENSIONS

L02-AK-P001A

## **Product Specification**

| Product Name                 | MIGA Charcoal Louvers                             |                           |
|------------------------------|---------------------------------------------------|---------------------------|
| Series                       | L01, L02 or L03                                   | F01, F02, F03, F04 or F05 |
| Material                     | 96% post consumer recycled polystyrene            |                           |
| Panel Length                 | 2850 mm                                           |                           |
| Panel Width                  | 240 mm                                            | 310 mm                    |
| Panel Thickness              | 10 mm                                             | 6~8 mm                    |
| Density                      | 500~600g/m3                                       |                           |
| Water Absorption             | 0.03% (ASTM D570)                                 |                           |
| Tensile Strength             | 8.99 MPa (ISO 527:2012)                           |                           |
| Flexural Strength            | 19.4 MPa (ISO 178:2010)                           |                           |
| Izod Impact Strength         | 0.78 KJ/m <sup>2</sup> (ISO 180:2010)             |                           |
| TVOC Emission                | 0.05 mg/m <sup>2</sup> .H (KS IISO 16000-9:2014)  |                           |
| Toluene Emission             | 0.027 mg/m <sup>2</sup> .H (KS IISO 16000-9:2014) |                           |
| Formaldehyde Emission        | 0.001 mg/m <sup>2</sup> .H (KS IISO 16000-9:2014) |                           |
| Heavy Metals                 | Not detected                                      |                           |
| Anti-Bacterial / Anti-Fungal | Yes (ASTM G 21)                                   |                           |
| Country of Origin            | Republic of Korea                                 |                           |