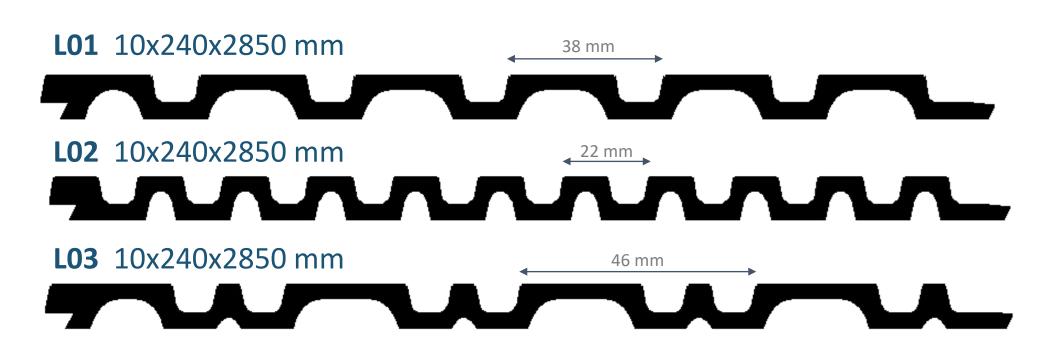

# MIGA LOUVER PROFILES MODEL | PANEL DIMENSIONS

L02-AK-P001A

## **Product Specification**

| Product Name                 | MIGA Charcoal Louvers                             |                           |
|------------------------------|---------------------------------------------------|---------------------------|
| Series                       | L01, L02 or L03                                   | F01, F02, F03, F04 or F05 |
| Material                     | 96% post consumer recycled polystyrene            |                           |
| Panel Length                 | 2850 mm                                           |                           |
| Panel Width                  | 240 mm                                            | 310 mm                    |
| Panel Thickness              | 10 mm                                             | 6~8 mm                    |
| Density                      | 500~600g/m3                                       |                           |
| Water Absorption             | 0.03% (ASTM D570)                                 |                           |
| Tensile Strength             | 8.99 MPa (ISO 527:2012)                           |                           |
| Flexural Strength            | 19.4 MPa (ISO 178:2010)                           |                           |
| Izod Impact Strength         | 0.78 KJ/m <sup>2</sup> (ISO 180:2010)             |                           |
| TVOC Emission                | 0.05 mg/m <sup>2</sup> .H (KS IISO 16000-9:2014)  |                           |
| Toluene Emission             | 0.027 mg/m <sup>2</sup> .H (KS IISO 16000-9:2014) |                           |
| Formaldehyde Emission        | 0.001 mg/m <sup>2</sup> .H (KS IISO 16000-9:2014) |                           |
| Heavy Metals                 | Not detected                                      |                           |
| Anti-Bacterial / Anti-Fungal | Yes (ASTM G 21)                                   |                           |
| Country of Origin            | Republic of Korea                                 |                           |