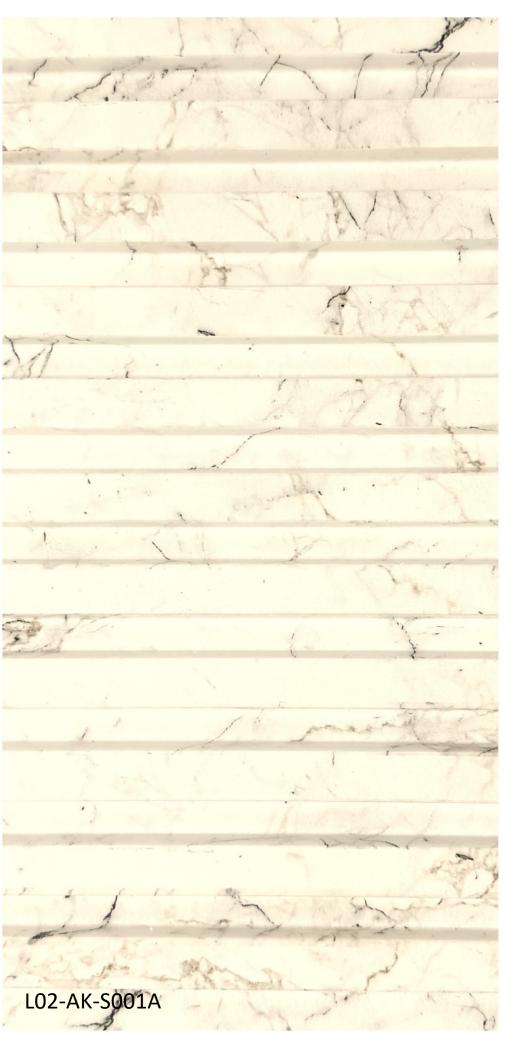

ough materials when cleaning the surface of MIGA Louvers.

## MIGA Louvers Construction Guide

Prep-work with plaster board or plywood is recommended before the construction. Please remove wallpapers on the walls before the construction.



3 Louvers can be installed in both horizontal and vertical direction. Apply air-tacker on the edge of the tongue to hide the pin-marks.



For corner, combine the two two grooves.



Apply a quality adhesive on the back of the louvers. Apply small amount of hotmelt(glue-gun) on the back of louvers or use air-tacker for instant adhesion.



Jigsaw or circular saw can be used for cutting.



6 Coordinating mouldings can be used for clean and nice finish.



# MIGA LOUVER PROFILES MODEL | PANEL DIMENSIONS



























L02-AK-P001A























































## **Product Specification**

| Product Name                 | MIGA Charcoal Louvers                             |                           |
|------------------------------|---------------------------------------------------|---------------------------|
| Series                       | L01, L02 or L03                                   | F01, F02, F03, F04 or F05 |
| Material                     | 96% post consumer recycled polystyrene            |                           |
| Panel Length                 | 2850 mm                                           |                           |
| Panel Width                  | 240 mm                                            | 310 mm                    |
| Panel Thickness              | 10 mm