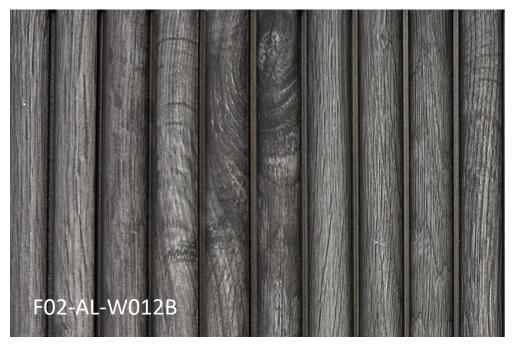

# MIGA LOUVER PROFILES MODEL | PANEL DIMENSIONS

L02-AK-P001A

## **Product Specification**

| Product Name                 | MIGA Charcoal Louvers                             |                           |
|------------------------------|---------------------------------------------------|---------------------------|
| Series                       | L01, L02 or L03                                   | F01, F02, F03, F04 or F05 |
| Material                     | 96% post consumer recycled polystyrene            |                           |
| Panel Length                 | 2850 mm                                           |                           |
| Panel Width                  | 240 mm                                            | 310 mm                    |
| Panel Thickness              | 10 mm                                             | 6~8 mm                    |
| Density                      | 500~600g/m3                                       |                           |
| Water Absorption             | 0.03% (ASTM D570)                                 |                           |
| Tensile Strength             | 8.99 MPa (ISO 527:2012)                           |                           |
| Flexural Strength            | 19.4 MPa (ISO 178:2010)                           |                           |
| Izod Impact Strength         | 0.78 KJ/m <sup>2</sup> (ISO 180:2010)             |                           |
| TVOC Emission                | 0.05 mg/m <sup>2</sup> .H (KS IISO 16000-9:2014)  |                           |
| Toluene Emission             | 0.027 mg/m <sup>2</sup> .H (KS IISO 16000-9:2014) |                           |
| Formaldehyde Emission        | 0.001 mg/m <sup>2</sup> .H (KS IISO 16000-9:2014) |                           |
| Heavy Metals                 | Not detected                                      |                           |
| Anti-Bacterial / Anti-Fungal | Yes (ASTM G 21)                                   |                           |
| Country of Origin            | Republic of Korea                                 |                           |