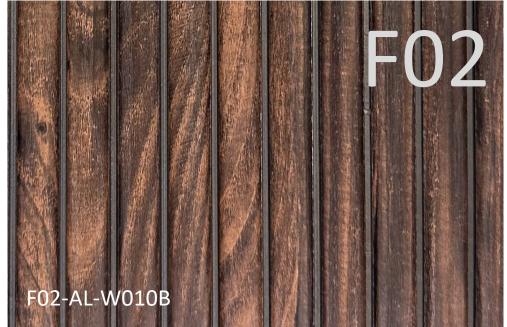

# MIGA LOUVER PROFILES MODEL | PANEL DIMENSIONS

L02-AK-P001A

## **Product Specification**

| Product Name                 | MIGA Charcoal Louvers                             |                           |
|------------------------------|---------------------------------------------------|---------------------------|
| Series                       | L01, L02 or L03                                   | F01, F02, F03, F04 or F05 |
| Material                     | 96% post consumer recycled polystyrene            |                           |
| Panel Length                 | 2850 mm                                           |                           |
| Panel Width                  | 240 mm                                            | 310 mm                    |
| Panel Thickness              | 10 mm                                             | 6~8 mm                    |
| Density                      | 500~600g/m3                                       |                           |
| Water Absorption             | 0.03% (ASTM D570)                                 |                           |
| Tensile Strength             | 8.99 MPa (ISO 527:2012)                           |                           |
| Flexural Strength            | 19.4 MPa (ISO 178:2010)                           |                           |
| Izod Impact Strength         | 0.78 KJ/m <sup>2</sup> (ISO 180:2010)             |                           |
| TVOC Emission                | 0.05 mg/m <sup>2</sup> .H (KS IISO 16000-9:2014)  |                           |
| Toluene Emission             | 0.027 mg/m <sup>2</sup> .H (KS IISO 16000-9:2014) |                           |
| Formaldehyde Emission        | 0.001 mg/m <sup>2</sup> .H (KS IISO 16000-9:2014) |                           |
| Heavy Metals                 | Not detected                                      |                           |
| Anti-Bacterial / Anti-Fungal | Yes (ASTM G 21)                                   |                           |
| Country of Origin            | Republic of Korea                                 |                           |