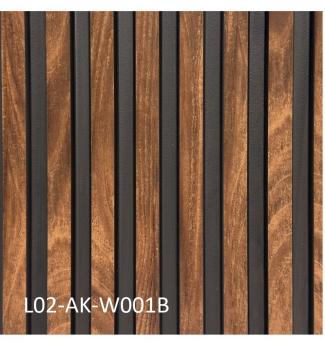

rough materials when cleaning the surface of MIGA Louvers.

## MIGA Louvers Construction Guide

Prep-work with plaster board or plywood is recommended before the construction. Please remove wallpapers on the walls before the construction.



3 Louvers can be installed in both horizontal and vertical direction. Apply air-tacker on the edge of the tongue to hide the pin-marks.



For corner, combine the two two grooves.



Apply a quality adhesive on the back of the louvers. Apply small amount of hotmelt(glue-gun) on the back of louvers or use air-tacker for instant adhesion.



Jigsaw or circular saw can be used for cutting.



6 Coordinating mouldings can be used for clean and nice finish.



# MIGA LOUVER PROFILES MODEL | PANEL DIMENSIONS



























L02-AK-P001A























































## **Product Specification**

| Product Name                 | MIGA Charcoal Louvers                             |                           |
|------------------------------|---------------------------------------------------|---------------------------|
| Series                       | L01, L02 or L03                                   | F01, F02, F03, F04 or F05 |
| Material                     | 96% post consumer recycled polystyrene            |                           |
| Panel Length                 | 2850 mm                                           |                           |
| Panel Width                  | 240 mm                                            | 310 mm                    |
| Panel Thickness              | 10 mm